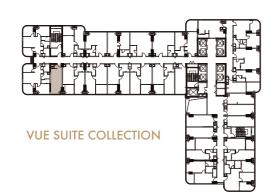

#### INSPIRING WATERFRONT AND CITY VIEWS

Phnom Penh is growing and extending the historic street grid into emerging district and valuable water resource. Vue Aston's overlooking blue vistas, sumptuous suite finishes, and indulgent building amenities are what make it Phnom Penh's most desirable new waterfront address.