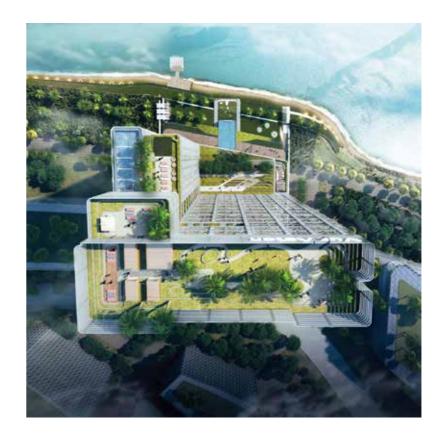

#### A MASTERPIECE BY HKS

Vue Aston adopts specially designed 5D garden system which includes the riverside green embankment, the terrace garden, the hanging gardens, the rooftop garden, and the infinity pool. These gardens are all in different heights that will highly expand your living space. When you take a stroll in the roof garden overlooking the waterscape or just sit down for a drink, you may feel like being in a resort surrounded by the great mother nature, not just a stylish apartment in the modern city.

# 5D GARDEN SYSTEM: ESCAPE FROM THE CONCRETE JUNGLE

Vue Aston adopts specially designed 5D garden system which includes the riverside green embankment, the terrace garden, the hanging gardens, the rooftop garden, and the infinity pool. These gardens are all in different heights that will highly expand your living space. When you take a stroll in the roof garden overlooking the waterscape or just sit down for a drink, you may feel like being in a resort surrounded by the great mother nature, not just a stylish apartment in the modern city.