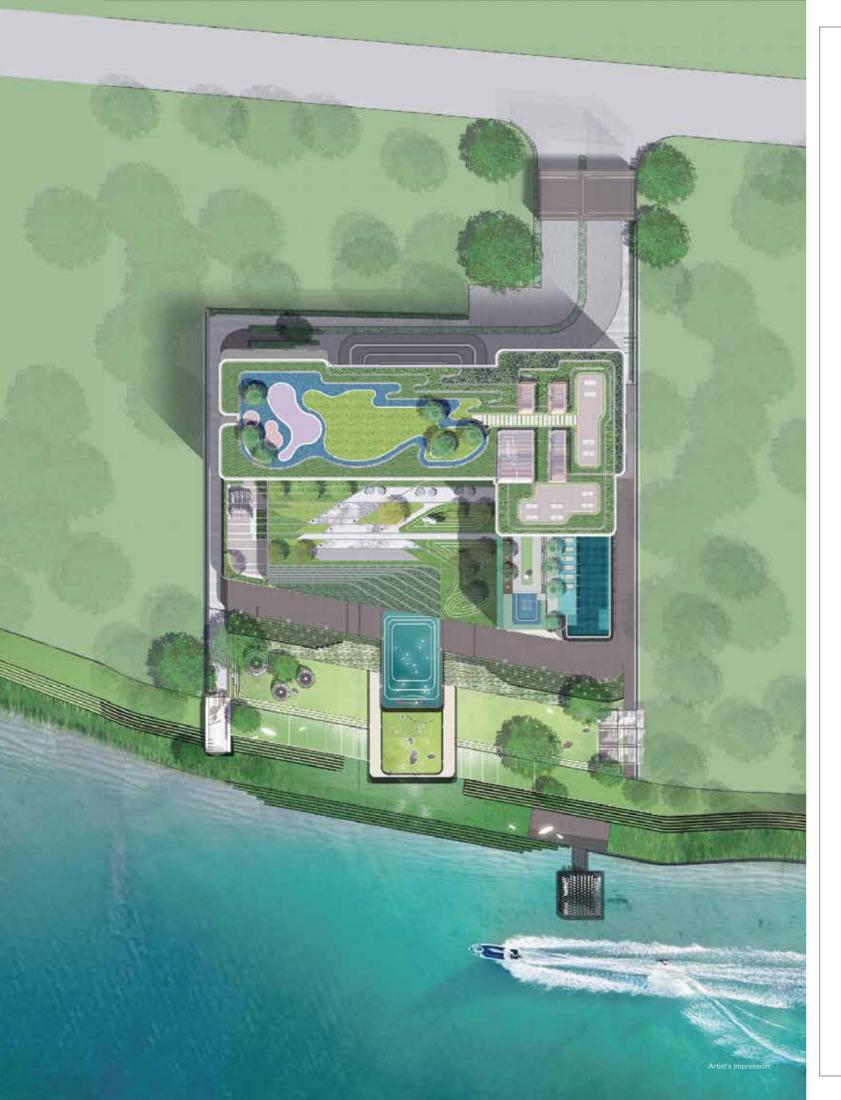

#### A MASTERPIECE BY HKS

Vue Aston adopts specially designed 5D garden system which includes the riverside green embankment, the terrace garden, the hanging gardens, the rooftop garden, and the infinity pool. These gardens are all in different heights that will highly expand your living space. When you take a stroll in the roof garden overlooking the waterscape or just sit down for a drink, you may feel like being in a resort surrounded by the great mother nature, not just a stylish apartment in the modern city.

# 5D GARDEN SYSTEM: ESCAPE FROM THE CONCRETE JUNGLE

Vue Aston adopts specially designed 5D garden system which includes the riverside green embankment, the terrace garden, the hanging gardens, the rooftop garden, and the infinity pool. These gardens are all in different heights that will highly expand your living space. When you take a stroll in the roof garden overlooking the waterscape or just sit down for a drink, you may feel like being in a resort surrounded by the great mother nature, not just a stylish apartment in the modern city.

A large public space is set in the open central area of corridors of every two floors to create a micro-community with sky garden where residents can engage in outdoor activities and see the scenery of Mekong River.