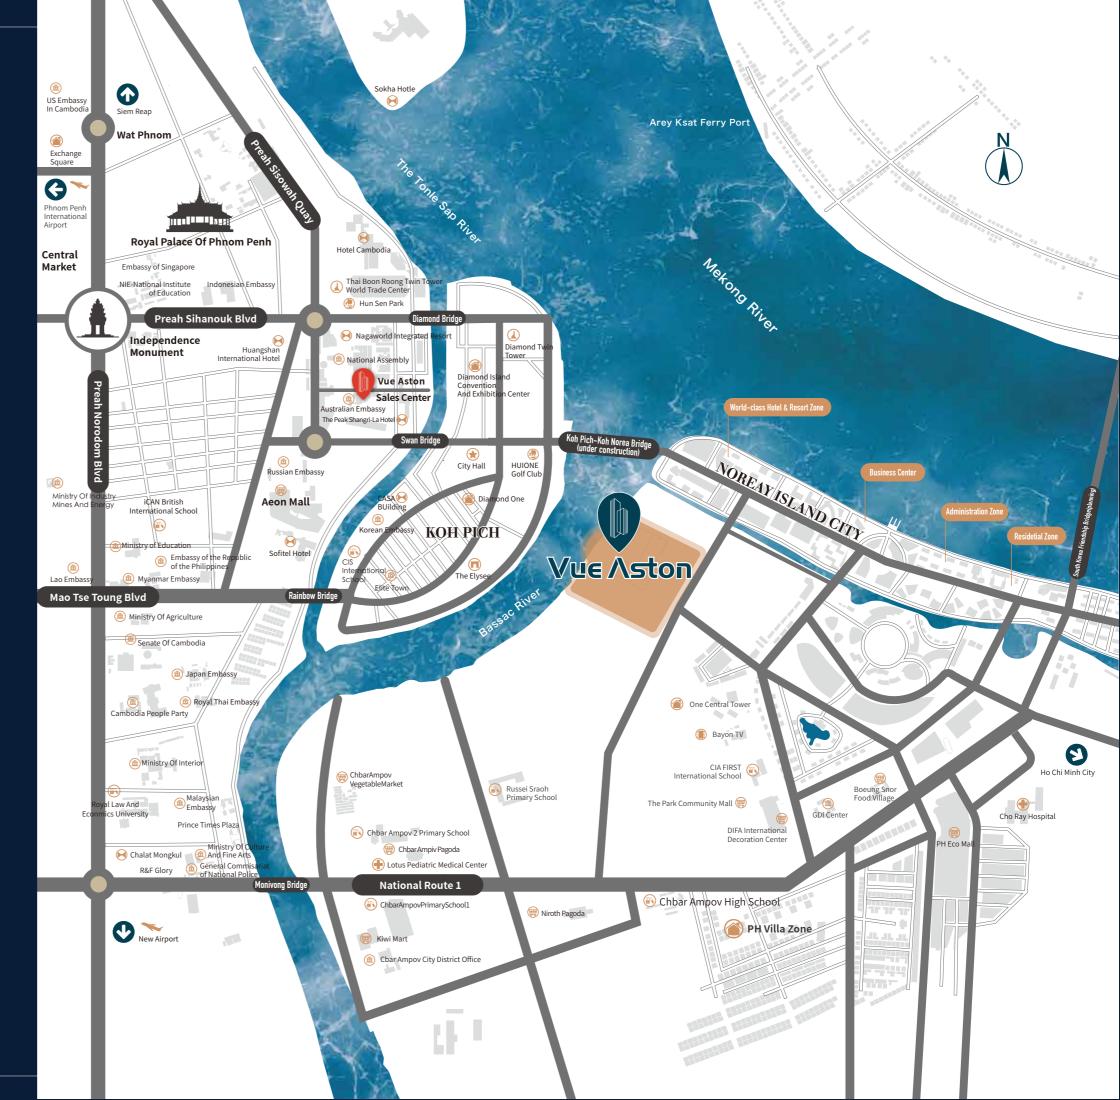

# PRIME LOCATIONS & CONVENIENT TRANSPORTATION

Vue Aston is located in Phum Kaoh Norea, Chbar Ampov district, where the junction of Bassac River and Mekong River takes place. It features high accessibility to the water, land and air transportation hubs. It is only 15 minutes' drive to both the new international airport and the Phnom Penh Port. After the plan of a new bridge linking the Koh Pich and Koh Norea being announced by the government, the residents of Vue Aston will be able to reach the center of Phnom Penh within minutes.

# A FOOTSTEP AWAY FROM THE SILVER BEACH

Vue Aston not only situated at the heart of the riverside Noreay Island City (the Silver Beach), but it is also adjacent to the other two most promising growing cores of Phnom Penh: the Koh Pich and the Peng Huoth Elite Communities, both high-end commercial and residential centers for the very elites.