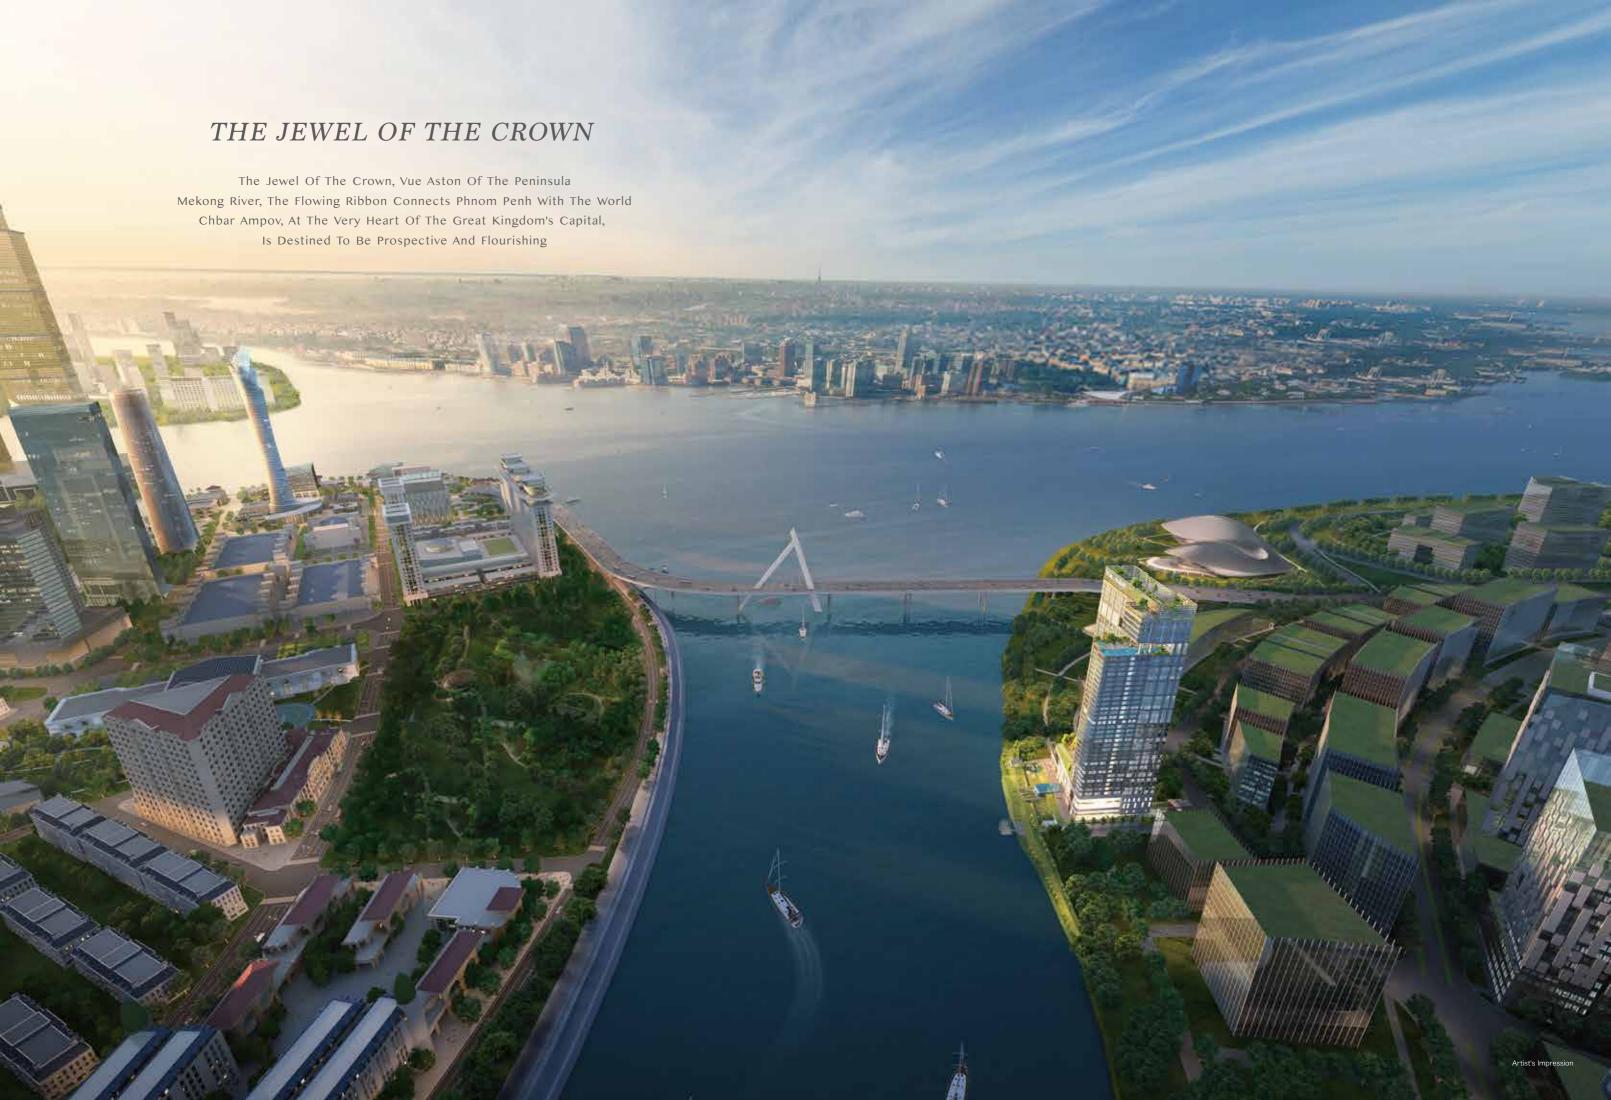

#### THE NEW BLUE EDGE

Where the city embraces its waterfront heritage and its connections with burgeoning precincts

# A FOOTSTEP AWAY FROM THE SILVER BEACH

Vue Aston not only situated at the heart of the riverside Noreay Island City (the Silver Beach), but it is also adjacent to the other two most promising growing cores of Phnom Penh: the Koh Pich and the Peng Huoth Elite Communities, both high-end commercial and residential centers for the very elites.

#### INSPIRING WATERFRONT AND CITY VIEWS

Phnom Penh is growing and extending the historic street grid into emerging district and valuable water resource. Vue Aston's overlooking blue vistas, sumptuous suite finishes, and indulgent building amenities are what make it Phnom Penh's most desirable new waterfront address.