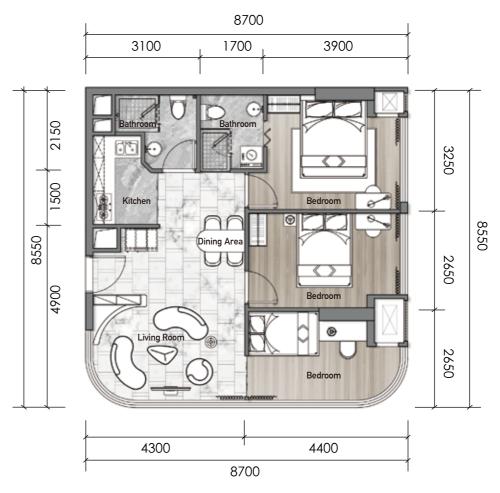

Type. 1 Z10\Z12\Z12A
2 Bedroom + 1 Living Room + 1 Kitchen + 1 Bathroom

Gross:74.30m<sup>2</sup> Net:53.94m<sup>2</sup>

Gross:59.78m<sup>2</sup> Min Net:43.40m<sup>2</sup>

Type . C 1 Z2A
1 Bedroom + 1 Bathroom

Net:29.58m<sup>2</sup>

Gross:40.74m<sup>2</sup>

Gross:91.42m<sup>2</sup> Net:66.37m<sup>2</sup>

Gross:78.07m<sup>2</sup> Net:56.68m<sup>2</sup>

Gross:101.61m<sup>2</sup> Net:73.77m<sup>2</sup>