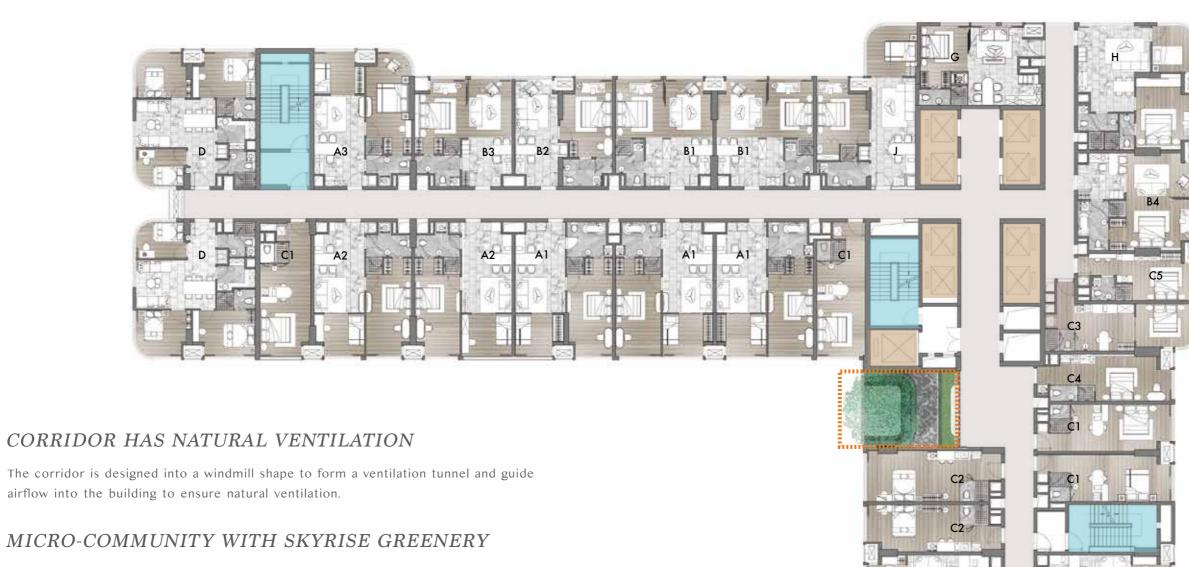

A large public space is set in the open central area of corridors of every two floors to create a micro-community with sky garden where residents can engage in outdoor activities and see the scenery of Mekong River.