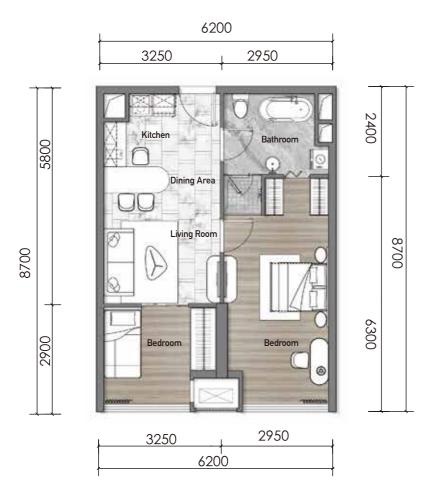

Type. 1 Z10\Z12\Z12A
2 Bedroom + 1 Living Room + 1 Kitchen + 1 Bathroom

Gross:74.30m<sup>2</sup> Net:53.94m<sup>2</sup>

Gross:59.78m<sup>2</sup> Min Net:43.40m<sup>2</sup>

Type . C 1 Z2A
1 Bedroom + 1 Bathroom

Net:29.58m<sup>2</sup>

Gross:40.74m<sup>2</sup>

Gross:91.42m<sup>2</sup> Net:66.37m<sup>2</sup>

Gross:78.07m<sup>2</sup> Net:56.68m<sup>2</sup>

Gross:101.61m<sup>2</sup> Net:73.77m<sup>2</sup>