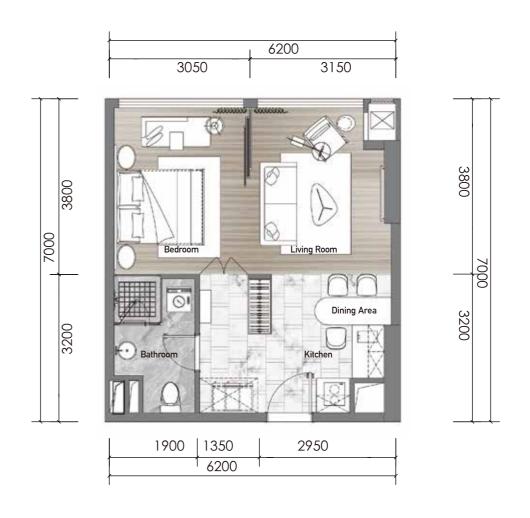

Type. 1 Z10\Z12\Z12A
2 Bedroom + 1 Living Room + 1 Kitchen + 1 Bathroom

Gross:74.30m<sup>2</sup> Net:53.94m<sup>2</sup>

Gross:59.78m<sup>2</sup> Min Net:43.40m<sup>2</sup>

Type . C 1 Z2A
1 Bedroom + 1 Bathroom

Net:29.58m<sup>2</sup>

Gross:40.74m<sup>2</sup>

Gross:91.42m<sup>2</sup> Net:66.37m<sup>2</sup>

Gross:78.07m<sup>2</sup> Net:56.68m<sup>2</sup>

Gross:101.61m<sup>2</sup> Net:73.77m<sup>2</sup>