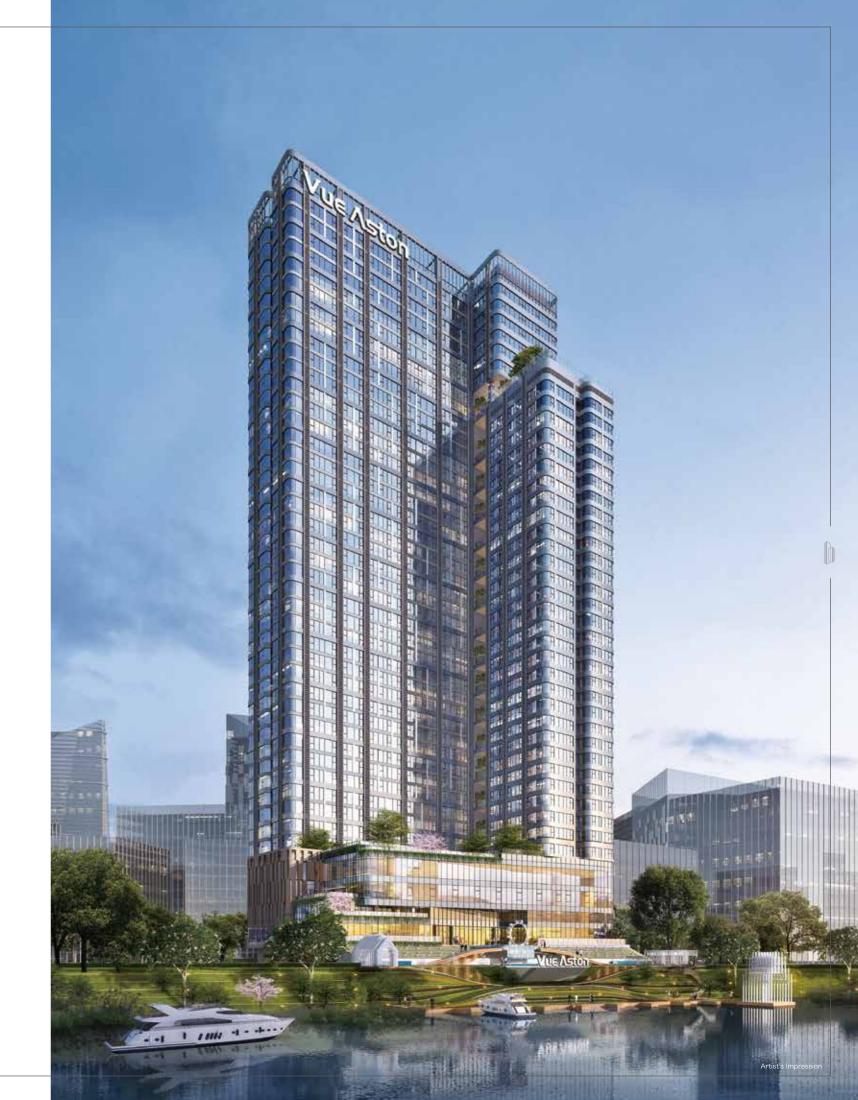

# A MAGNIFICENT LANDMARK

A sculptural new landmark that evokes both a golden epoch of the past and an exhilarating new chapter

VIEW

VARY

VALUE

#### A MASTERPIECE BY HKS

Vue Aston adopts specially designed 5D garden system which includes the riverside green embankment, the terrace garden, the hanging gardens, the rooftop garden, and the infinity pool. These gardens are all in different heights that will highly expand your living space. When you take a stroll in the roof garden overlooking the waterscape or just sit down for a drink, you may feel like being in a resort surrounded by the great mother nature, not just a stylish apartment in the modern city.

# 5D GARDEN SYSTEM: ESCAPE FROM THE CONCRETE JUNGLE

Vue Aston adopts specially designed 5D garden system which includes the riverside green embankment, the terrace garden, the hanging gardens, the rooftop garden, and the infinity pool. These gardens are all in different heights that will highly expand your living space. When you take a stroll in the roof garden overlooking the waterscape or just sit down for a drink, you may feel like being in a resort surrounded by the great mother nature, not just a stylish apartment in the modern city.