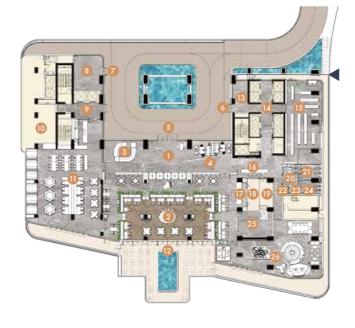

5 STAR HOTEL DOUBLE LOBBIES SEPARATED HOTEL AND APARTMENT ROUTES

- 1 Hotel Lobby
- Western Restaurant /Coffee & Wine Bar
- 3 Jewelry Sto
- 4 Rest Area
- Access to Hotel, Bar, Banquet Hall
- 6 Access to Apartmen
- 7 Access to Office
- 8 Office Fover
- Chinese Restaurant Fox
- 10 Chinese Kitchen
- 11 Chinese Restaura
- 12 Wedding Terrace
- 13 Apartment Lobby

- 14 Elevator Hall
- 15 Convenience Sto
- 16 Reception
- 17 Dessert Area
- 18 Dessert Kitchen
- 19 Luggage Room
- 20 Baby Care Room
- 21 Ladies Toilet
- 22 Cleaning Equipment Storage Area
- 23 Accessible Toilet
- 24 Gentlemen Toilet
- 25 Western Kitchen
- 26 Ship Club