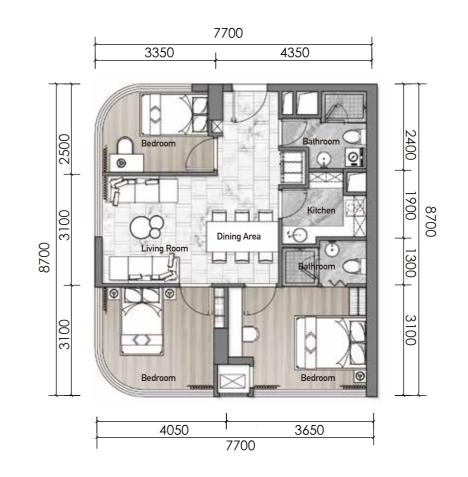

Type. 1 Z10\Z12\Z12A
2 Bedroom + 1 Living Room + 1 Kitchen + 1 Bathroom

Gross:74.30m<sup>2</sup> Net:53.94m<sup>2</sup>

Gross:59.78m<sup>2</sup> Min Net:43.40m<sup>2</sup>

Type . C 1 Z2A
1 Bedroom + 1 Bathroom

Net:29.58m<sup>2</sup>

Gross:40.74m<sup>2</sup>

Gross:91.42m<sup>2</sup> Net:66.37m<sup>2</sup>

Gross:78.07m<sup>2</sup> Net:56.68m<sup>2</sup>

Gross:101.61m<sup>2</sup> Net:73.77m<sup>2</sup>