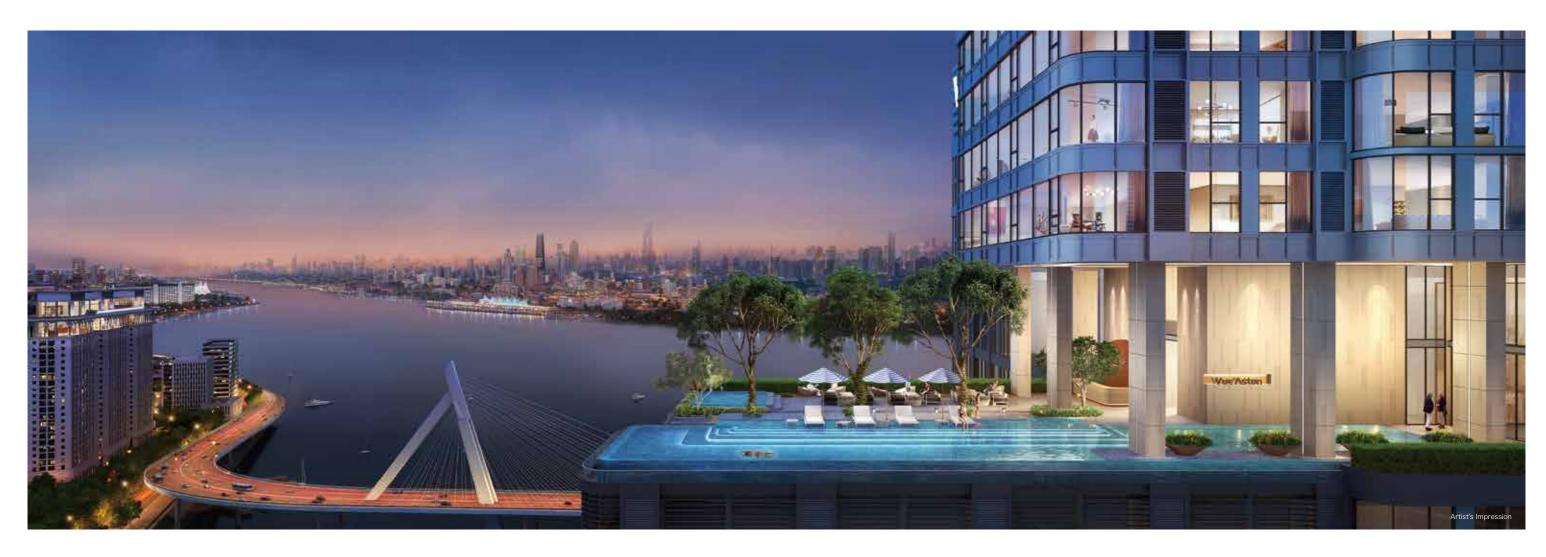

#### A MASTERPIECE BY HKS

Vue Aston adopts specially designed 5D garden system which includes the riverside green embankment, the terrace garden, the hanging gardens, the rooftop garden, and the infinity pool. These gardens are all in different heights that will highly expand your living space. When you take a stroll in the roof garden overlooking the waterscape or just sit down for a drink, you may feel like being in a resort surrounded by the great mother nature, not just a stylish apartment in the modern city.

# 5D GARDEN SYSTEM: ESCAPE FROM THE CONCRETE JUNGLE

Vue Aston adopts specially designed 5D garden system which includes the riverside green embankment, the terrace garden, the hanging gardens, the rooftop garden, and the infinity pool. These gardens are all in different heights that will highly expand your living space. When you take a stroll in the roof garden overlooking the waterscape or just sit down for a drink, you may feel like being in a resort surrounded by the great mother nature, not just a stylish apartment in the modern city.

#### UNPARALLELED OUTDOOR LIVING EXPERIENCE AND PRIVATE WATER GARDEN

The spacious, and open-concept waterfront garden and lobby provide a modern and elegantly chic place to gather, get comfortable and feel relaxed.

Stunning views of the city and gorgeous blue vistas of expansive windows add an overall sense of grandeur and depth to your elegant space.