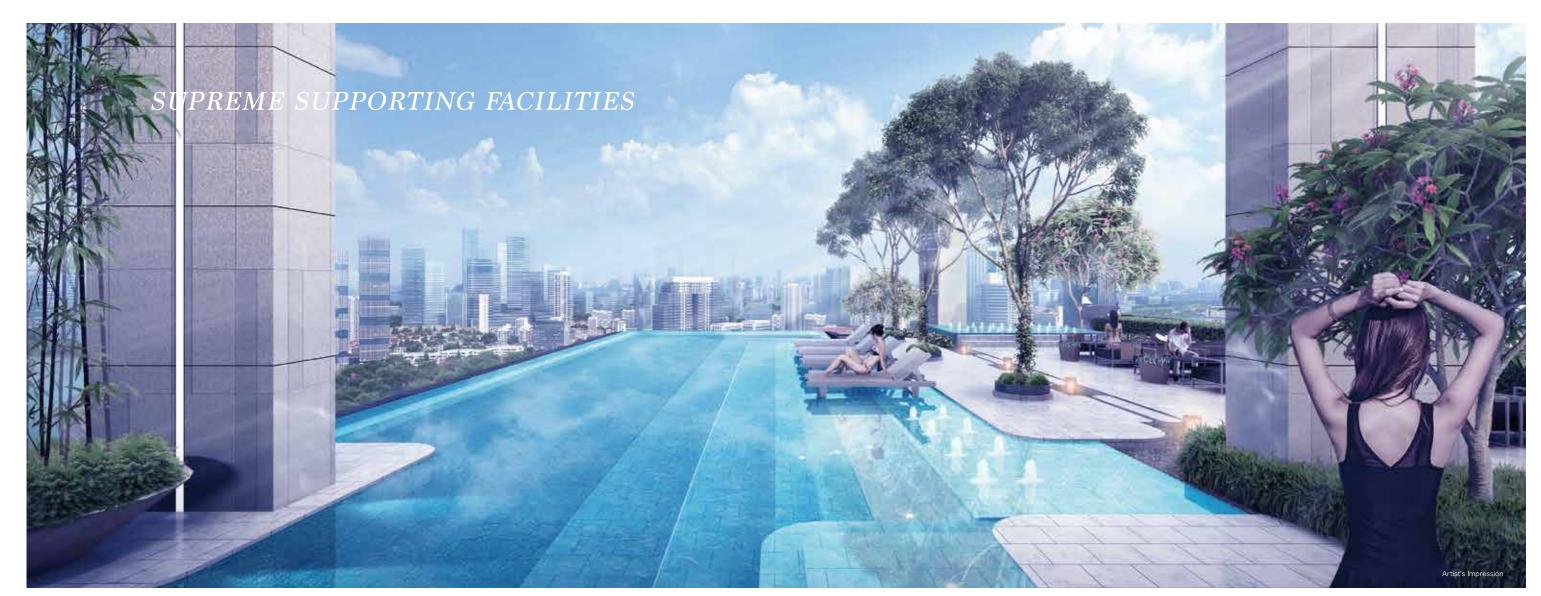

### SKY BAR

A remarkable gathering place realizes your privileged living.

INFINITY EDGE POOL

Indoor and outdoor amenities boasting a fully-equipped fitness studio, spacious, and glimmering outdoor pool all over looking the beautiful view

| 1 | Infinity Pool        | 5 | Sauna  |
|---|----------------------|---|--------|
| 2 | Children's Play Area | 6 | SPA    |
| 3 | Skybar               | 7 | Gym    |
| 1 | Locker Room          | 8 | V-Club |