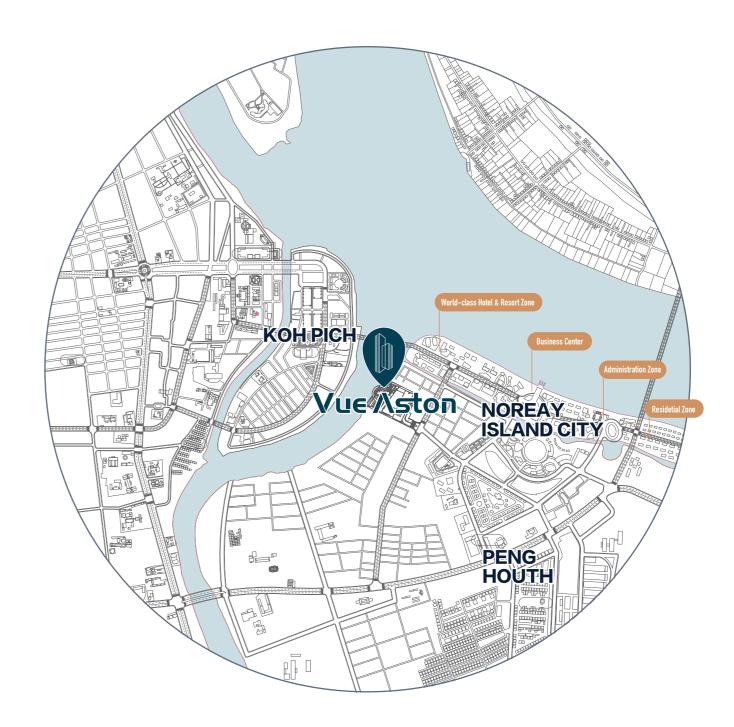

# PRIME LOCATIONS & CONVENIENT TRANSPORTATION

Vue Aston is located in Phum Kaoh Norea, Chbar Ampov district, where the junction of Bassac River and Mekong River takes place. It features high accessibility to the water, land and air transportation hubs. It is only 15 minutes' drive to both the new international airport and the Phnom Penh Port. After the plan of a new bridge linking the Koh Pich and Koh Norea being announced by the government, the residents of Vue Aston will be able to reach the center of Phnom Penh within minutes.

# A FOOTSTEP AWAY FROM THE SILVER BEACH

Vue Aston not only situated at the heart of the riverside Noreay Island City (the Silver Beach), but it is also adjacent to the other two most promising growing cores of Phnom Penh: the Koh Pich and the Peng Huoth Elite Communities, both high-end commercial and residential centers for the very elites.