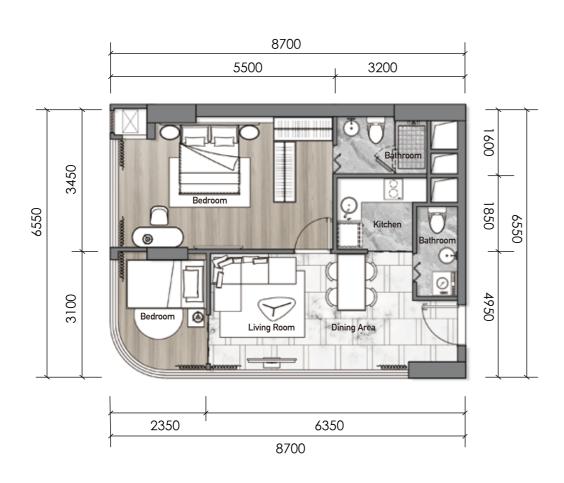

Type. 1 Z10\Z12\Z12A
2 Bedroom + 1 Living Room + 1 Kitchen + 1 Bathroom

Gross:74.30m<sup>2</sup> Net:53.94m<sup>2</sup>

Gross:59.78m<sup>2</sup> Min Net:43.40m<sup>2</sup>

Type . C 1 Z2A
1 Bedroom + 1 Bathroom

Net:29.58m<sup>2</sup>

Gross:40.74m<sup>2</sup>

Gross:91.42m<sup>2</sup> Net:66.37m<sup>2</sup>

Gross:78.07m<sup>2</sup> Net:56.68m<sup>2</sup>

Gross:101.61m<sup>2</sup> Net:73.77m<sup>2</sup>