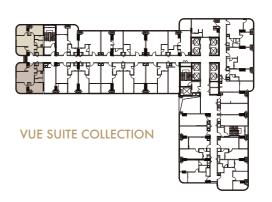

#### INSPIRING WATERFRONT AND CITY VIEWS

Phnom Penh is growing and extending the historic street grid into emerging district and valuable water resource. Vue Aston's overlooking blue vistas, sumptuous suite finishes, and indulgent building amenities are what make it Phnom Penh's most desirable new waterfront address.