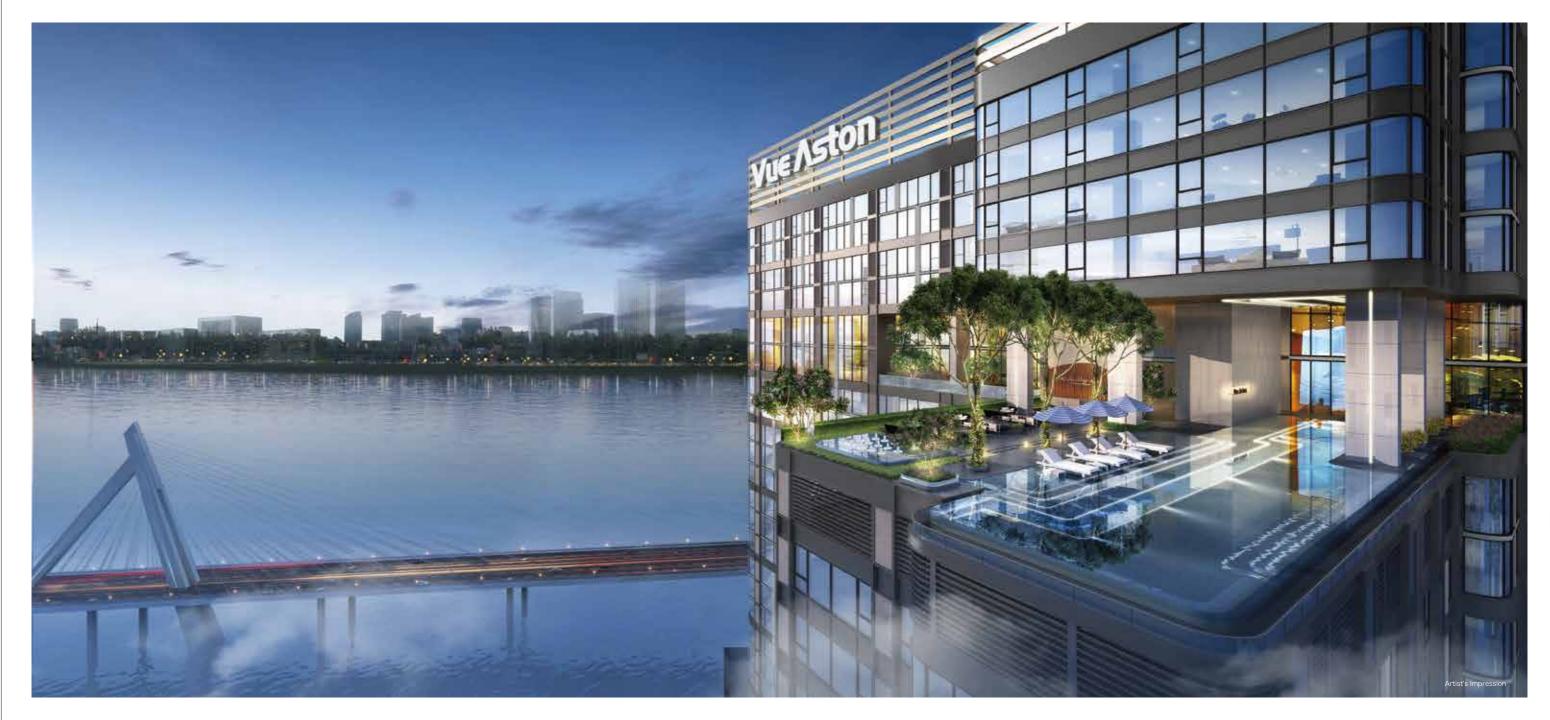

# A MAGNIFICENT LANDMARK

A sculptural new landmark that evokes both a golden epoch of the past and an exhilarating new chapter

VIEW

VARY

VALUE

#### A MASTERPIECE BY HKS

Vue Aston adopts specially designed 5D garden system which includes the riverside green embankment, the terrace garden, the hanging gardens, the rooftop garden, and the infinity pool. These gardens are all in different heights that will highly expand your living space. When you take a stroll in the roof garden overlooking the waterscape or just sit down for a drink, you may feel like being in a resort surrounded by the great mother nature, not just a stylish apartment in the modern city.

# 5D GARDEN SYSTEM: ESCAPE FROM THE CONCRETE JUNGLE

Vue Aston adopts specially designed 5D garden system which includes the riverside green embankment, the terrace garden, the hanging gardens, the rooftop garden, and the infinity pool. These gardens are all in different heights that will highly expand your living space. When you take a stroll in the roof garden overlooking the waterscape or just sit down for a drink, you may feel like being in a resort surrounded by the great mother nature, not just a stylish apartment in the modern city.