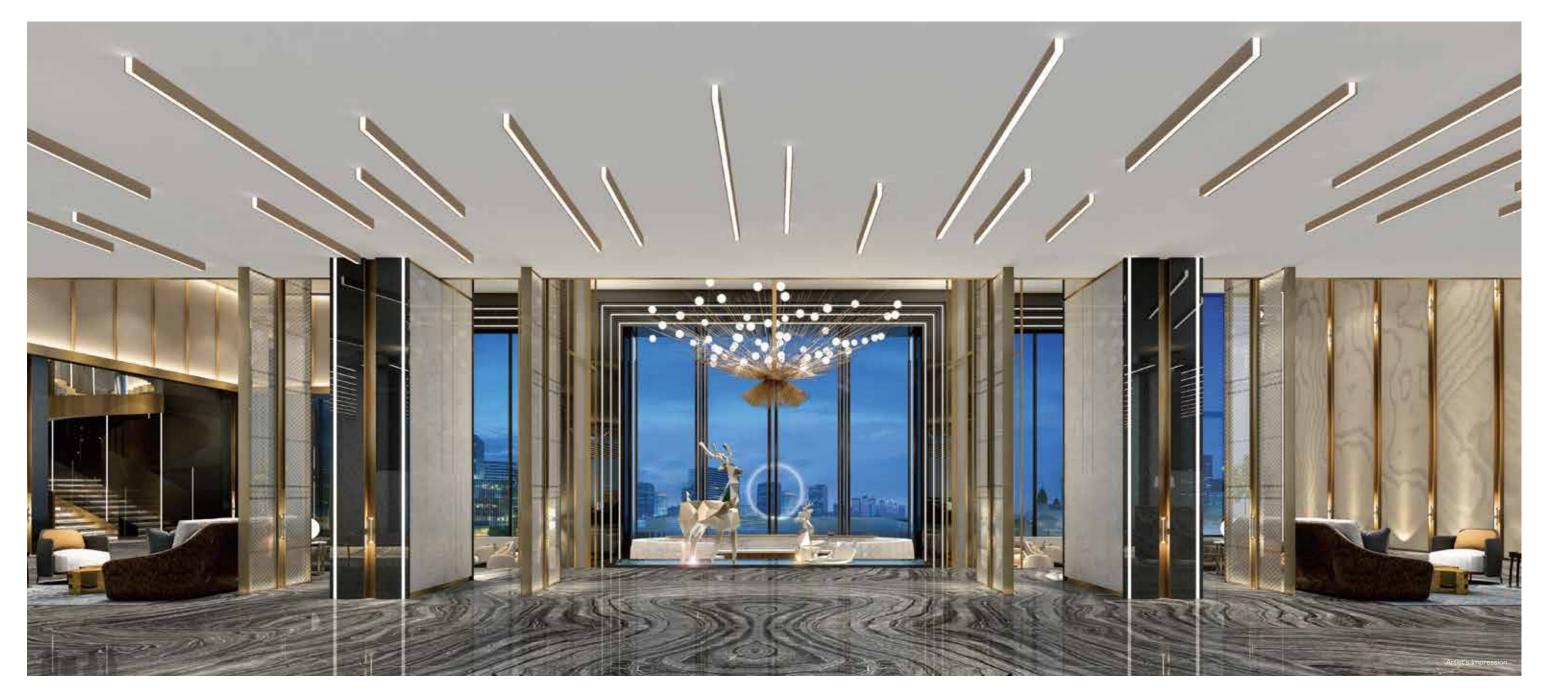

#### LIFE IS SITUATIONAL RECONSTRUCTION

The scenes on the way home are well designed to make the experience of going home a pleasure. On the way home, you will witness the pleasing natural landscape, feel the beauty of Khmer-style design, experience the smiling service of the white uniform doorman, and pass the magnificent lobby whose floor-to-ceiling glass windows reflect dreamlike light and shadow from the water surface.