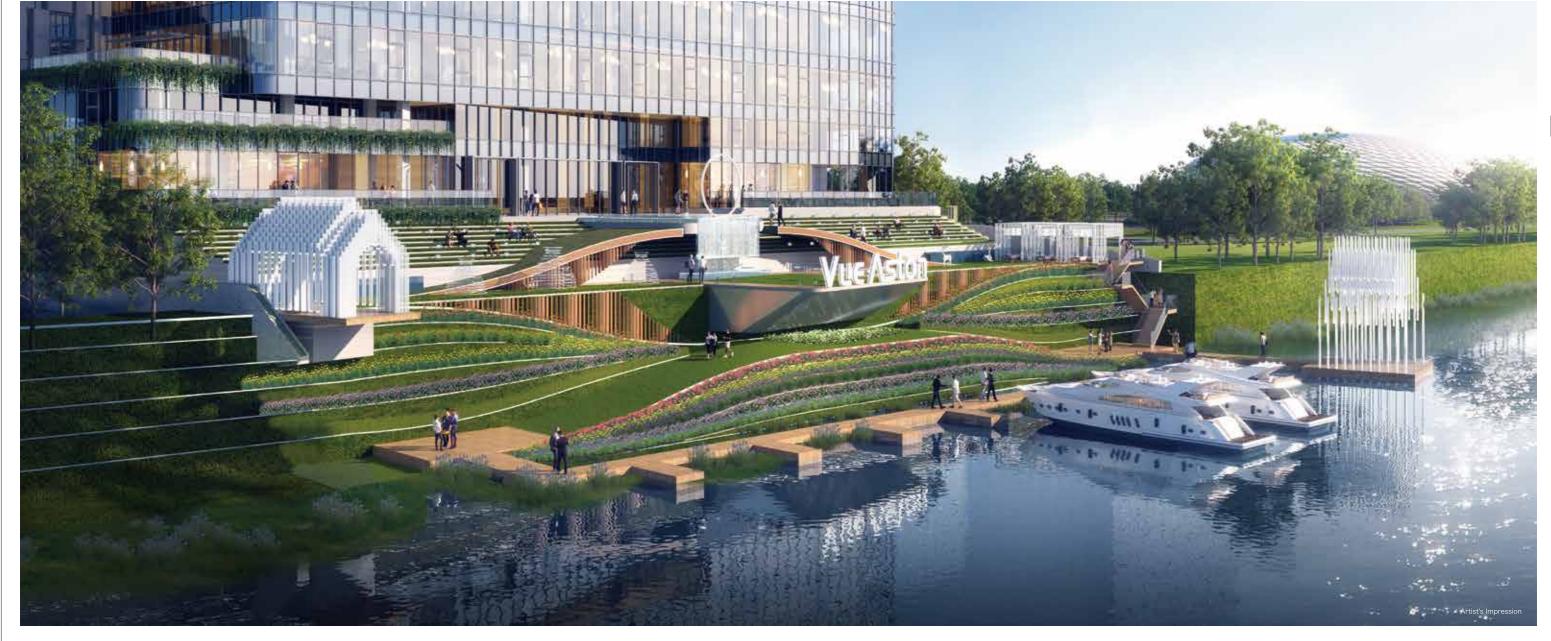

#### A MASTERPIECE BY HKS

Vue Aston adopts specially designed 5D garden system which includes the riverside green embankment, the terrace garden, the hanging gardens, the rooftop garden, and the infinity pool. These gardens are all in different heights that will highly expand your living space. When you take a stroll in the roof garden overlooking the waterscape or just sit down for a drink, you may feel like being in a resort surrounded by the great mother nature, not just a stylish apartment in the modern city.

# 5D GARDEN SYSTEM: ESCAPE FROM THE CONCRETE JUNGLE

Vue Aston adopts specially designed 5D garden system which includes the riverside green embankment, the terrace garden, the hanging gardens, the rooftop garden, and the infinity pool. These gardens are all in different heights that will highly expand your living space. When you take a stroll in the roof garden overlooking the waterscape or just sit down for a drink, you may feel like being in a resort surrounded by the great mother nature, not just a stylish apartment in the modern city.