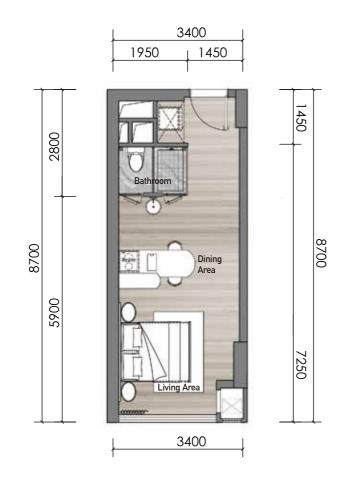

Type. 1 Z10\Z12\Z12A
2 Bedroom + 1 Living Room + 1 Kitchen + 1 Bathroom

Gross:74.30m<sup>2</sup> Net:53.94m<sup>2</sup>

Gross:59.78m<sup>2</sup> Min Net:43.40m<sup>2</sup>

Type . C 1 Z2A
1 Bedroom + 1 Bathroom

Net:29.58m<sup>2</sup>

Gross:40.74m<sup>2</sup>

Gross:91.42m<sup>2</sup> Net:66.37m<sup>2</sup>

Gross:78.07m<sup>2</sup> Net:56.68m<sup>2</sup>

Gross:101.61m<sup>2</sup> Net:73.77m<sup>2</sup>