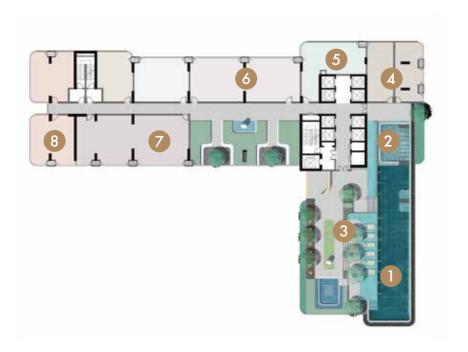

5 STAR HOTEL DOUBLE LOBBIES SEPARATED HOTEL AND APARTMENT ROUTES

- 1 Hotel Lobby
- Western Restaurant /Coffee & Wine Bar
- 3 Jewelry Sto
- 4 Rest Area
- Access to Hotel, Bar, Banquet Hall
- 6 Access to Apartmen
- 7 Access to Office
- 8 Office Fover
- Chinese Restaurant Fox
- 10 Chinese Kitchen
- 11 Chinese Restaura
- 12 Wedding Terrace
- 13 Apartment Lobby

- 14 Elevator Hall
- 15 Convenience Sto
- 16 Reception
- 17 Dessert Area
- 18 Dessert Kitchen
- 19 Luggage Room
- 20 Baby Care Room
- 21 Ladies Toilet
- 22 Cleaning Equipment Storage Area
- 23 Accessible Toilet
- 24 Gentlemen Toilet
- 25 Western Kitchen
- 26 Ship Club