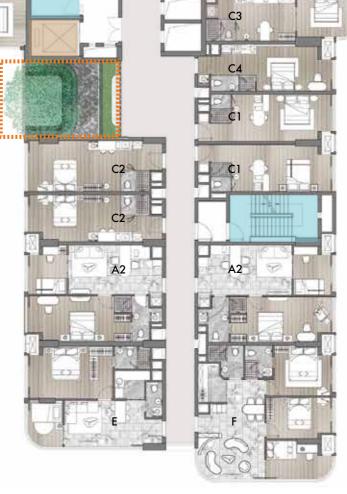

Type. 1 Z10\Z12\Z12A
2 Bedroom + 1 Living Room + 1 Kitchen + 1 Bathroom

Gross:74.30m<sup>2</sup> Net:53.94m<sup>2</sup>

Gross:59.78m<sup>2</sup> Min Net:43.40m<sup>2</sup>

Type . C 1 Z2A
1 Bedroom + 1 Bathroom

Net:29.58m<sup>2</sup>

Gross:40.74m<sup>2</sup>

Gross:91.42m<sup>2</sup> Net:66.37m<sup>2</sup>

Gross:78.07m<sup>2</sup> Net:56.68m<sup>2</sup>

Gross:101.61m<sup>2</sup> Net:73.77m<sup>2</sup>