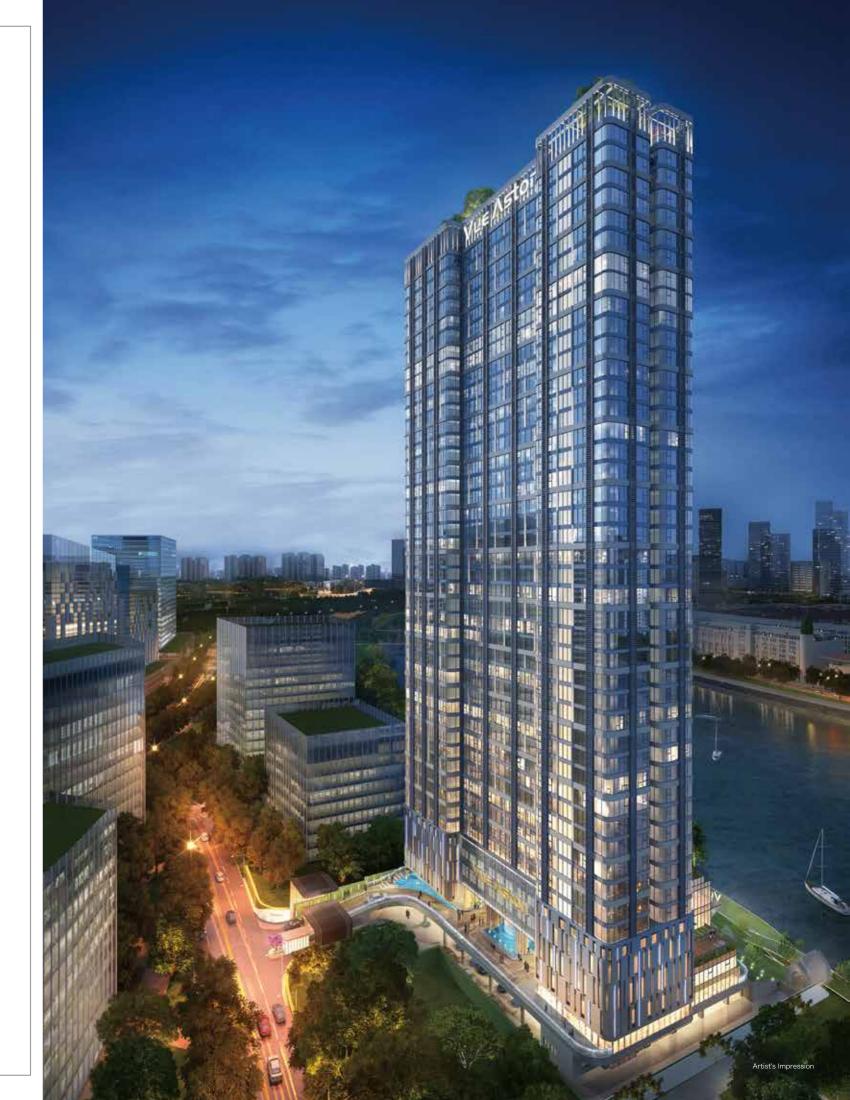

# A MAGNIFICENT LANDMARK

A sculptural new landmark that evokes both a golden epoch of the past and an exhilarating new chapter

VIEW

VARY

VALUE

# PRIME LOCATIONS & CONVENIENT TRANSPORTATION

Vue Aston is located in Phum Kaoh Norea, Chbar Ampov district, where the junction of Bassac River and Mekong River takes place. It features high accessibility to the water, land and air transportation hubs. It is only 15 minutes' drive to both the new international airport and the Phnom Penh Port. After the plan of a new bridge linking the Koh Pich and Koh Norea being announced by the government, the residents of Vue Aston will be able to reach the center of Phnom Penh within minutes.

# A FOOTSTEP AWAY FROM THE SILVER BEACH

Vue Aston not only situated at the heart of the riverside Noreay Island City (the Silver Beach), but it is also adjacent to the other two most promising growing cores of Phnom Penh: the Koh Pich and the Peng Huoth Elite Communities, both high-end commercial and residential centers for the very elites.