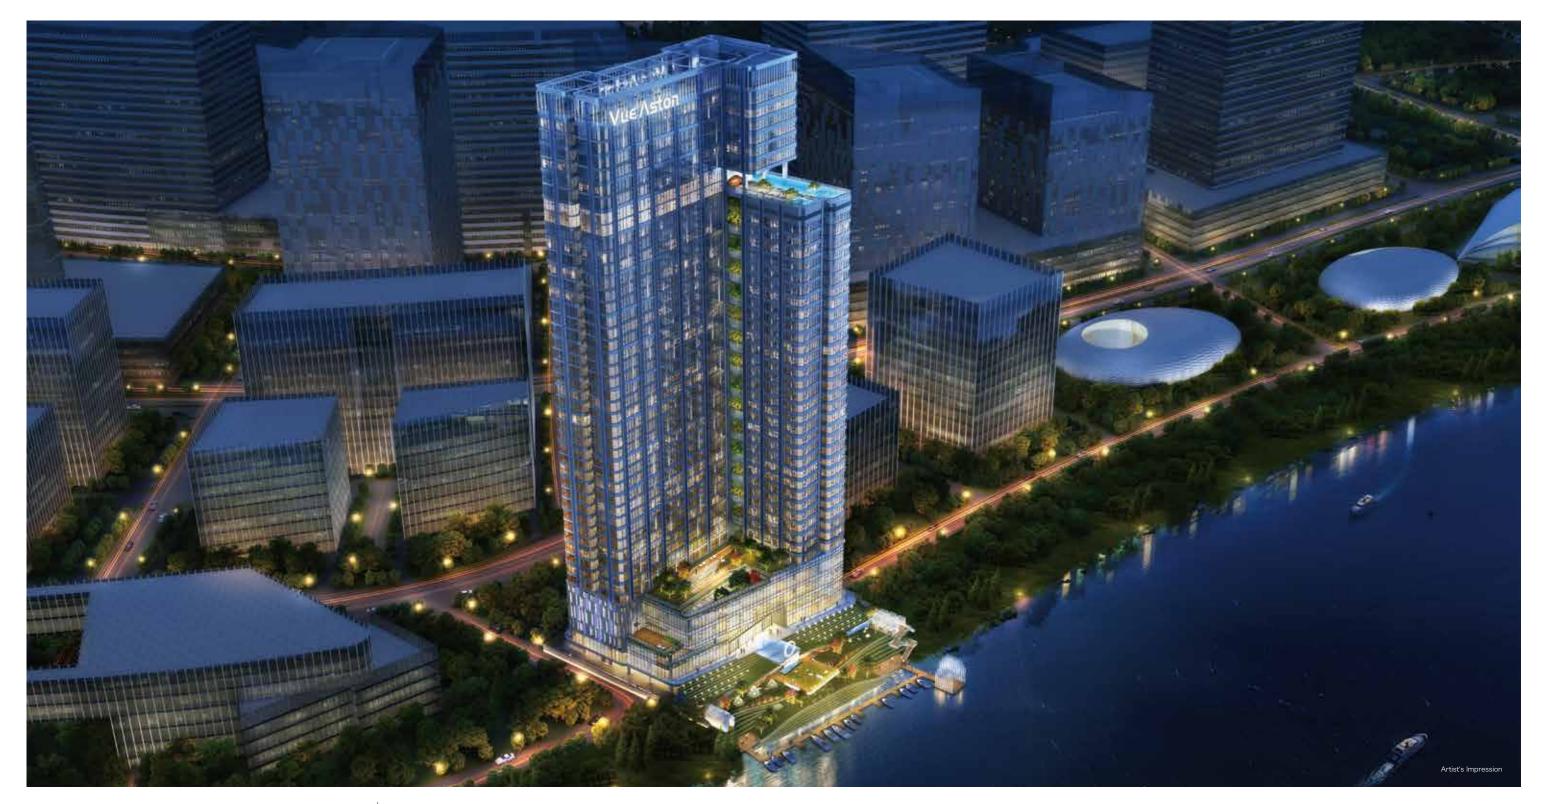

# A MAGNIFICENT LANDMARK

A sculptural new landmark that evokes both a golden epoch of the past and an exhilarating new chapter

VIEW

VARY

VALUE

# PRIME LOCATIONS & CONVENIENT TRANSPORTATION

Vue Aston is located in Phum Kaoh Norea, Chbar Ampov district, where the junction of Bassac River and Mekong River takes place. It features high accessibility to the water, land and air transportation hubs. It is only 15 minutes' drive to both the new international airport and the Phnom Penh Port. After the plan of a new bridge linking the Koh Pich and Koh Norea being announced by the government, the residents of Vue Aston will be able to reach the center of Phnom Penh within minutes.

# A FOOTSTEP AWAY FROM THE SILVER BEACH

Vue Aston not only situated at the heart of the riverside Noreay Island City (the Silver Beach), but it is also adjacent to the other two most promising growing cores of Phnom Penh: the Koh Pich and the Peng Huoth Elite Communities, both high-end commercial and residential centers for the very elites.

#### WHERE ELEGANCE COMES NATURALLY

Experience the best water view from each suite in Vue Aston. Live along-side the gorgeous blue vistas of the confluence that River Tonle Bassac meets River Mekong, while overlooking the miraculous skyline of the city. The ever looking blue vistas, sumptuous suite finishes, and indulgent building amenities are what make Vue Aston Phnom Penh's most desirable new waterfront address.

#### INSPIRING WATERFRONT AND CITY VIEWS

Phnom Penh is growing and extending the historic street grid into emerging district and valuable water resource. Vue Aston's overlooking blue vistas, sumptuous suite finishes, and indulgent building amenities are what make it Phnom Penh's most desirable new waterfront address.